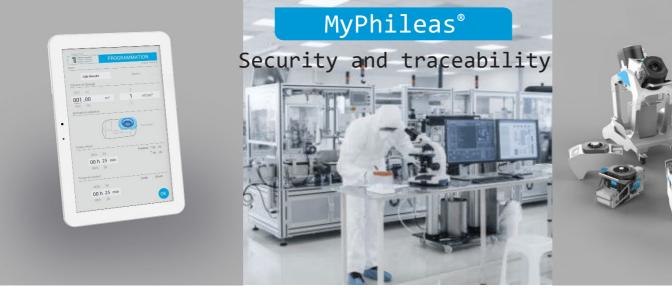

Devea, biodecontamination expert and developer of the MicroDrop Technology, offers an application system MyPhileas, available on tablet or on computer, to monitor remotely and ensure the complete operations traceability. Compliant with 21 CFR Part 11 requirements, MyPhileas is key in user security and is easy to navigate.

## Key features

Secure connection with Phileas® devices via private wifi, with up to 5 devices

Creation of programs, naming of zones

Launching disinfection cycles, with or without delay, cycle monitoring

#### 1-Remote control

Private wifi between Phileas® devices and MyPhileas app

- Zone creation and modification
  - Disinfection programming
- Disinfection cycle monitoring